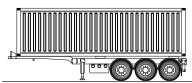

## **Transport options**

45' container.

Contentor 45' sobressai à frente, sobre o pescoço.

13.600 mm. swap body.

45' container.

Option: Extension Front front load container 45' and swap within the legal maximum allowed (without special permit to transport). Neck height of 150 mm. Sliding extension guided by bearings and Teflon plates. Galvanized complete set extension to ensure their conservation.