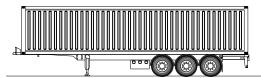

## **Transport options**

45' container.

Contentor 45' sobressai à frente, sobre o pescoço.

13.600 mm. swap body.

45' container.

Option: Extension Front front load container 45' and swap within the legal maximum allowed (without special permit to transport). Neck height of 150 mm. Sliding extension guided by bearings and Teflon plates. Galvanized complete set extension to ensure their conservation.