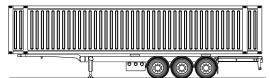

## **Transport options**

45' container.

Contentor 45' sobressai à frente, sobre o pescoço.

13.600 mm. swap body.

45' container.

Option: Extension Front front load container 45' and swap within the legal maximum allowed (without special permit to transport). Neck height of 150 mm. Sliding extension guided by bearings and Teflon plates. Galvanized complete set extension to ensure their conservation.