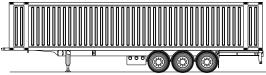

## **Transport options**

45' container.

Contentor 45' sobressai à frente, sobre o pescoço.

13.600 mm. swap body.

45' container.

Option: Extension Front front load container 45' and swap within the legal maximum allowed (without special permit to transport). Neck height of 150 mm. Sliding extension guided by bearings and Teflon plates. Galvanized complete set extension to ensure their conservation.