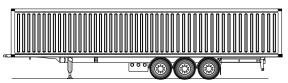

## **Transport options**

45' container.

Contentor 45' sobressai à frente, sobre o pescoço.

13.600 mm. swap body.

45' container.

Option: Extension Front front load container 45' and swap within the legal maximum allowed (without special permit to transport). Neck height of 150 mm. Sliding extension guided by bearings and Teflon plates. Galvanized complete set extension to ensure their conservation.