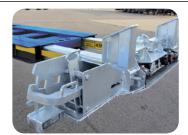

## MULTICONTENEDOR MECHANICAL EXTENSION

- The Multicontenedor Lecitrailer skeletton allows you to transport the whole ISO containers possibilities as well as 13.600 swap body.
- · From tractor unit, you extend the frontal part. In order to move the rear section, simply, an easy mechanisme is operated by handle.