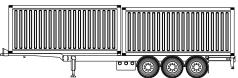

## **MULTICONTENEDOR**

EXTENSION MECHANICAL

Polyvalent, up to 9 different container loading combinations

## MULTICONTENEDOR MECHANICAL EXTENSION

- The Multicontenedor Lecitrailer skeletton allows you to transport the whole ISO containers possibilities as well as 13.600 swap body.
- · From tractor unit, you extend the frontal part. In order to move the rear section, simply, an easy mechanisme is operated by handle.