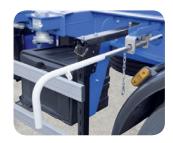

## MULTICONTENEDOR MECHANICAL EXTENSION

- The Multicontenedor Lecitrailer skeletton allows you to transport the whole ISO containers possibilities as well as 13.600 swap body.
- · From tractor unit, you extend the frontal part. In order to move the rear section, simply, an easy mechanisme is operated by handle.