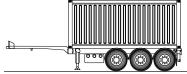

## **Transport options**

45' container.

Contentor 45' sobressai à frente, sobre o pescoço.

13.600 mm. swap body.

45' container.

Option: Extension Front front load container 45' and swap within the legal maximum allowed (without special permit to transport). Neck height of 150 mm. Sliding extension guided by bearings and Teflon plates. Galvanized complete set extension to ensure their conservation.