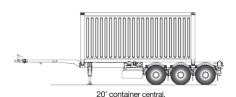

Opção: Twistlock adicional, rebatível, que permite a carga de um contentor de 20' avançado, aumentando a distribução de pesos no eixo motriz do trator.