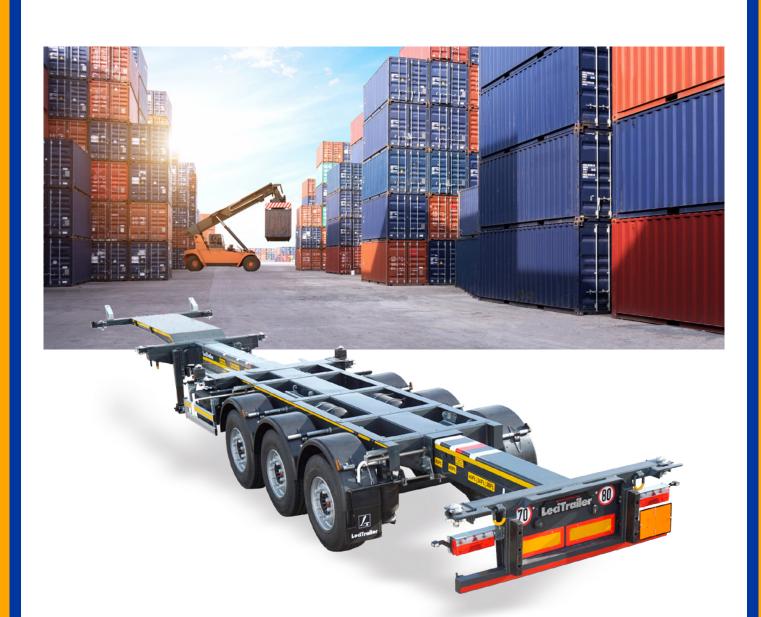

## **MULTICONTENEDOR**

EXTENSION MECHANICAL

Polyvalent, up to 9 different container loading combinations

## MULTICONTENEDOR MECHANICAL EXTENSION

- The Multicontenedor Lecitrailer skeletton allows you to transport the whole ISO containers possibilities as well as 13.600 swap body.
- · From tractor unit, you extend the frontal part. In order to move the rear section, simply, an easy mechanisme is operated by handle.

## **Transport options**

45' container.

Contentor 45' sobressai à frente, sobre o pescoço.

13.600 mm. swap body.

45' container.

Option: Extension Front front load container 45' and swap within the legal maximum allowed (without special permit to transport). Neck height of 150 mm. Sliding extension guided by bearings and Teflon plates. Galvanized complete set extension to ensure their conservation.