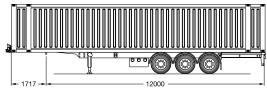

## **MULTICONTENEDOR**

EXTENSION MECHANICAL

Polyvalent, up to 9 different container loading combinations

## MULTICONTENEDOR MECHANICAL EXTENSION

- The Multicontenedor Lecitrailer skeletton allows you to transport the whole ISO containers possibilities as well as 13.600 swap body.
- · From tractor unit, you extend the frontal part. In order to move the rear section, simply, an easy mechanisme is operated by handle.