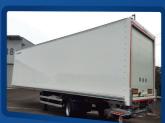

# Reefer 2 axles Curtainsiders Dry Freight van 2 axles Dry Freight van 1 axle 26/27 pallets 26/27 pallets

- Easy and efficient
- It runs and turns
- Accesibility and manoeuvrability
- The best urban transport solution