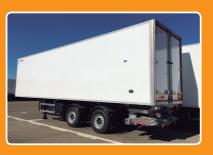

# Reefer 2 axles Curtainsiders Dry Freight van 2 axles Dry Freight van 1 axle 26/27 pallets 26/27 pallets

- Easy and efficient
- It runs and turns
- Accesibility and manoeuvrability
- The best urban transport solution