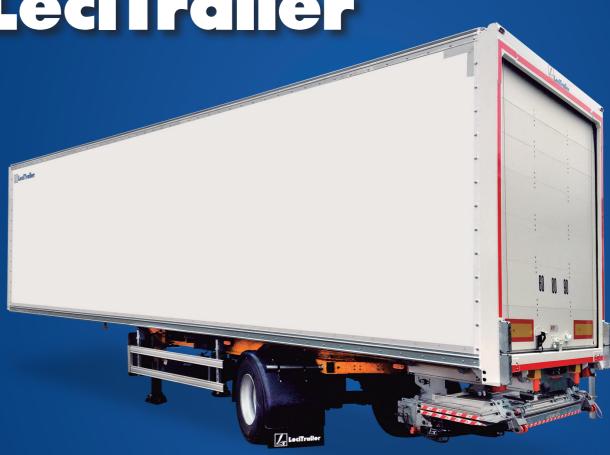

## **LeciTrailer** Option integrated landing to Fontal landing led

#### **Equipments**

Retractable platform

Vertical platform

Rear forklift support